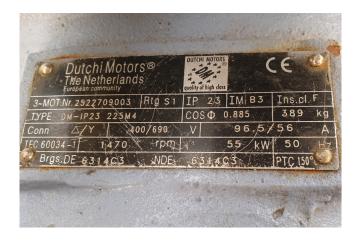

#### **Used Grasso 45HP**

Used Grasso 45HP reciprocating compressor. Complete with electromotor Dutchie Motors 50 Hz - 55 kW - 1470 RPM and oil separator 70 ltr. Capacity of 368 kW at evaporation temperature of +35°C and condensation temperature of +70°C. \*Why choose for HOSBV? Were not only the largest used refrigeration specialist in Europe, but also, we deliver all equipment including an extensive test, warranty and industrial cleaning. \*Optional we can also arrange the logistics.