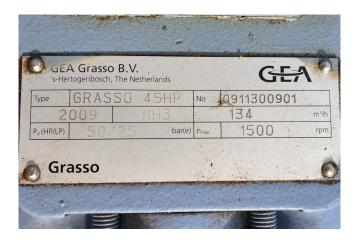

### **Specifications**

| Brand                    | Grasso            |
|--------------------------|-------------------|
| Туре                     | 45HP              |
| Refrigerant              | NH 3 (ammonia)    |
| kW at +10°C/+40°C        | 174,4             |
| kW at 0°C/+40°C          | 113,6             |
| kW at -5°C/+40°C         | 89,1              |
| kW at -10°C/+40°C        | 66,2              |
| On steel base frame      | ✓                 |
| Pressure safety switches | √                 |
| Hp/Lp/Op                 |                   |
| Pressure gauges          | ✓                 |
| Hp/Lp/Op                 |                   |
| Oil separator            | 1                 |
| m3 / h                   | 134               |
| Remarks                  | y.o.b. 2009       |
| Sizes                    | 2000x1050x1570 mm |
|                          | (LxWxH)           |
| Stock                    | 1                 |

#### **Used Grasso 45HP**

Used Grasso 45HP reciprocating compressor. Complete with electromotor Dutchie Motors 50 Hz - 55 kW - 1470 RPM and oil separator 70 ltr. Capacity of 368 kW at evaporation temperature of +35°C and condensation temperature of +70°C. \*Why choose for HOSBV? Were not only the largest used refrigeration specialist in Europe, but also, we deliver all equipment including an extensive test, warranty and industrial cleaning. \*Optional we can also arrange the logistics.