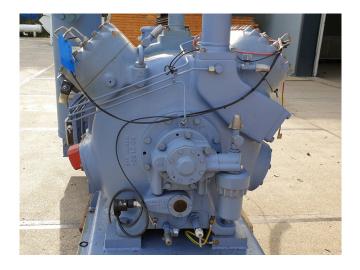

#### **Used Grasso 45HP**

Used Grasso 45HP reciprocating compressor. Complete with electromotor Dutchie Motors 50 Hz - 55 kW - 1470 RPM and oil separator 70 ltr. Capacity of 368 kW at evaporation temperature of +35°C and condensation temperature of +70°C. \*Why choose for HOSBV? Were not only the largest used refrigeration specialist in Europe, but also, we deliver all equipment including an extensive test, warranty and industrial cleaning. \*Optional we can also arrange the logistics.