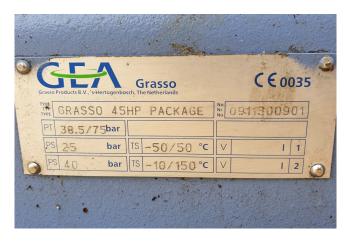

### **Specifications**

| Brand                    | Grasso            |
|--------------------------|-------------------|
| Туре                     | 45HP              |
| Refrigerant              | NH 3 (ammonia)    |
| kW at +10°C/+40°C        | 174,4             |
| kW at 0°C/+40°C          | 113,6             |
| kW at -5°C/+40°C         | 89,1              |
| kW at -10°C/+40°C        | 66,2              |
| On steel base frame      | ✓                 |
| Pressure safety switches | √                 |
| Hp/Lp/Op                 |                   |
| Pressure gauges          | ✓                 |
| Hp/Lp/Op                 |                   |
| Oil separator            | 1                 |
| m3 / h                   | 134               |
| Remarks                  | y.o.b. 2009       |
| Sizes                    | 2000x1050x1570 mm |
|                          | (LxWxH)           |
| Stock                    | 1                 |