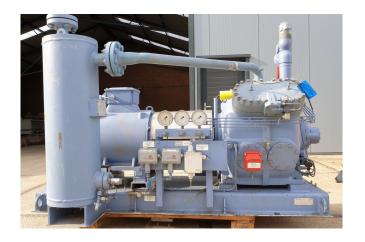

#### **Used Grasso 45HP**

Used Grasso 45HP reciprocating compressor. Complete with electromotor Dutchie Motors 50 Hz - 55 kW - 1470 RPM and oil separator 70 ltr. Capacity of 368 kW at evaporation temperature of +35°C and condensation temperature of +70°C. \*Why choose for HOSBV? Were not only the largest used refrigeration specialist in Europe, but also, we deliver all equipment including an extensive test, warranty and industrial cleaning. \*Optional we can also arrange the logistics.