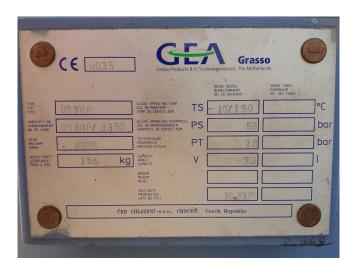

### **Specifications**

| Brand                    | Grasso            |
|--------------------------|-------------------|
| Туре                     | 45HP              |
| Refrigerant              | NH 3 (ammonia)    |
| kW at +10°C/+40°C        | 174,4             |
| kW at 0°C/+40°C          | 113,6             |
| kW at -5°C/+40°C         | 89,1              |
| kW at -10°C/+40°C        | 66,2              |
| On steel base frame      | ✓                 |
| Pressure safety switches | √                 |
| Hp/Lp/Op                 |                   |
| Pressure gauges          | ✓                 |
| Hp/Lp/Op                 |                   |
| Oil separator            | 1                 |
| m3 / h                   | 134               |
| Remarks                  | y.o.b. 2009       |
| Sizes                    | 2000x1050x1570 mm |
|                          | (LxWxH)           |
| Stock                    | 1                 |