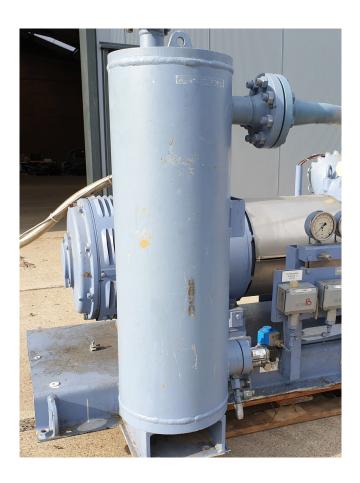

### **Specifications**

| Brand                    | Grasso            |
|--------------------------|-------------------|
| Туре                     | 45HP              |
| Refrigerant              | NH 3 (ammonia)    |
| kW at +10°C/+40°C        | 174,4             |
| kW at 0°C/+40°C          | 113,6             |
| kW at -5°C/+40°C         | 89,1              |
| kW at -10°C/+40°C        | 66,2              |
| On steel base frame      | ✓                 |
| Pressure safety switches | √                 |
| Hp/Lp/Op                 |                   |
| Pressure gauges          | ✓                 |
| Hp/Lp/Op                 |                   |
| Oil separator            | 1                 |
| m3 / h                   | 134               |
| Remarks                  | y.o.b. 2009       |
| Sizes                    | 2000x1050x1570 mm |
|                          | (LxWxH)           |
| Stock                    | 1                 |

#### **Used Grasso 45HP**

Used Grasso 45HP reciprocating compressor. Complete with electromotor Dutchie Motors 50 Hz - 55 kW - 1470 RPM and oil separator 70 ltr. Capacity of 368 kW at evaporation temperature of +35°C and condensation temperature of +70°C. \*Why choose for HOSBV? Were not only the largest used refrigeration specialist in Europe, but also, we deliver all equipment including an extensive test, warranty and industrial cleaning. \*Optional we can also arrange the logistics.