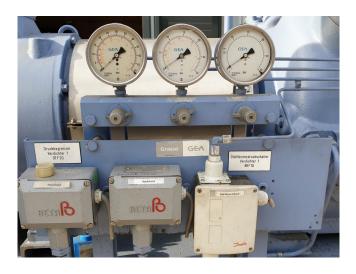

#### **Used Grasso 45HP**

Used Grasso 45HP reciprocating compressor. Complete with electromotor Dutchie Motors 50 Hz - 55 kW - 1470 RPM and oil separator 70 ltr. Capacity of 368 kW at evaporation temperature of +35°C and condensation temperature of +70°C. \*Why choose for HOSBV? Were not only the largest used refrigeration specialist in Europe, but also, we deliver all equipment including an extensive test, warranty and industrial cleaning. \*Optional we can also arrange the logistics.