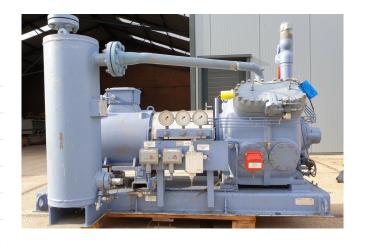

#### **Used Grasso 45HP**

Used Grasso 45HP reciprocating compressor. Complete with electromotor Dutchie Motors 50 Hz - 55 kW - 1470 RPM and oil separator 70 ltr. Capacity of 368 kW at evaporation temperature of +35°C and condensation temperature of +70°C. \*Why choose for HOSBV? Were not only the largest used refrigeration specialist in Europe, but also, we deliver all equipment including an extensive test, warranty and industrial cleaning. \*Optional we can also arrange the logistics.