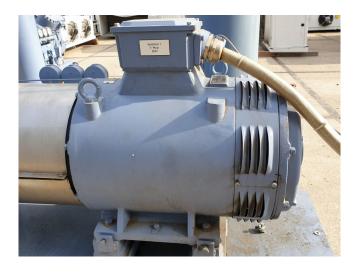

#### **Used Grasso 45HP**

Used Grasso 45HP reciprocating compressor. Complete with electromotor Dutchie Motors 50 Hz - 55 kW - 1470 RPM and oil separator 70 ltr. Capacity of 368 kW at evaporation temperature of +35°C and condensation temperature of +70°C. \*Why choose for HOSBV? Were not only the largest used refrigeration specialist in Europe, but also, we deliver all equipment including an extensive test, warranty and industrial cleaning. \*Optional we can also arrange the logistics.